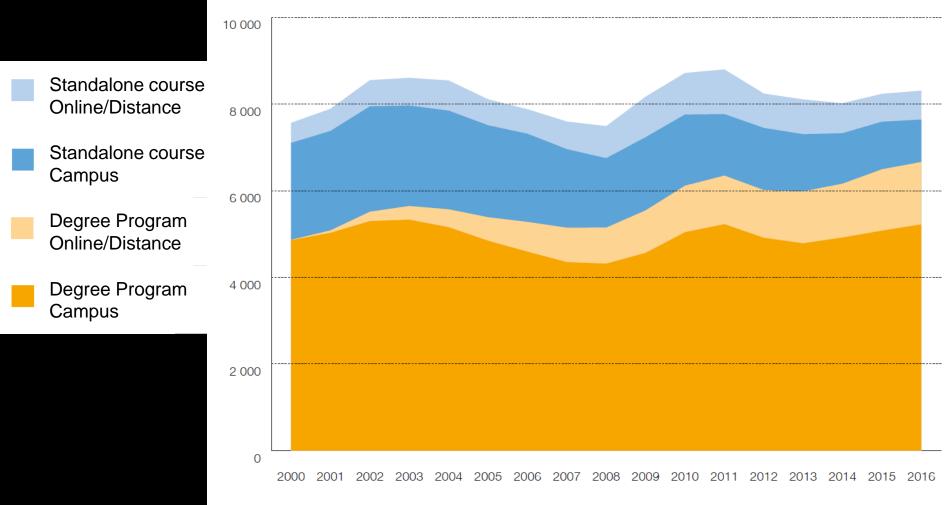

# 16.000 students

- 2 Excellent research groups
- Service Research Center CTF
- Computer Science

Knowledge Foundation main external financier

Diagram 3: Volymer av anslagsfinansierad utbildning 2000-2016, helårsstudenter. (Källa: Ladok)