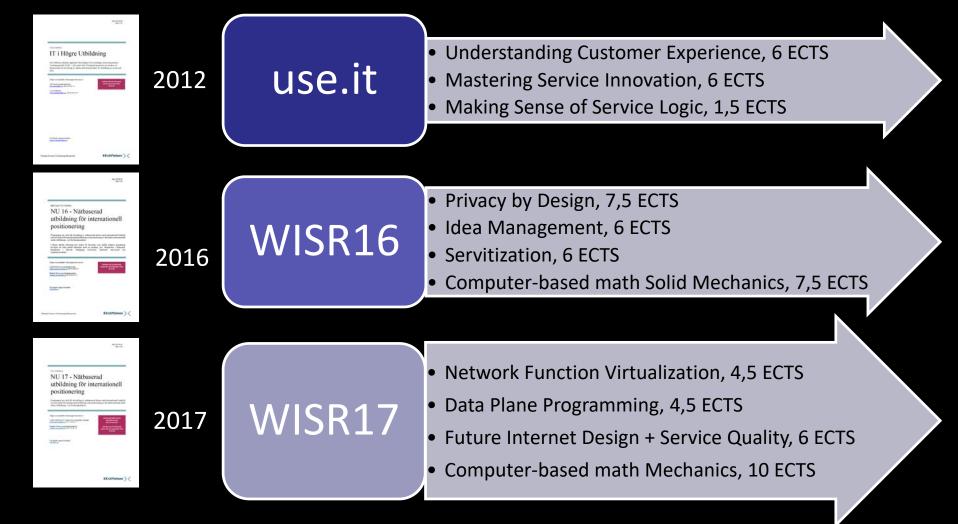

# 16.000 students

- 2 Excellent research groups
- Service Research Center CTF
- Computer Science

Knowledge Foundation main external financier

Diagram 3: Volymer av anslagsfinansierad utbildning 2000-2016, helårsstudenter. (Källa: Ladok)

# Courses on master level

Based on research of strategic research groups

For business professionals

Raise international positioning

Produce OERs

# Calls of the Knowledge Foundation

| neorf.makaijilon<br>Syskolorna forskoingsfinansiar KKstiftelsen >                                                                                                                                                                                                                                                                                                                                                                                                                                                                                                                                                                                                                                                                                                                                                                                                                                                                                                                                                                                                                                                                                                                                                                                                                                                                                                                                                                                                                                                                                                                                                                                                                                                                                                                                                                                                                                                                                                                                                                                                                                                         | KKstiftelsen                                                                                                                                                                                                                                                                                                                                                                                                                                                                                                                                                                                                                                                                                                                                                                                                                                                                                                                                                                                                                                                                                                                                                                                                                                                                                                                                                                                                                                                                                                                                                                                                                                                                                                                                                                                                                                                                                                                                                                                                                                                                                                                                                                     | Mogakolouus firekiningsfinemeite KKstiftelsen > <                                                                                                                                                                                                                                                                                                                                                                                                                                                                                                                                                                                                                                                                                                                                                                                                                                                                                                                                                                                                                                                                                                                                                                                                                                                                                                                                                                                                                                                                                                                                                                                                                                                                                                                                                                                                                                                                                                                                                                                                                                                             | KKstiftelsen 🔀                                                                                                                                                                                                                                                                                                                                                                                                                                                                                                                                                                                                                                                                                                                                                                                                                                                                                                                                                                                                                                                                                                                                                                                                                                                                                                                                                                                                                                                                                                                                                                                                                                                                                                                                                                                                                                                                                                                                                                                                                                                                                                                                                                                                                                                                    |
|---------------------------------------------------------------------------------------------------------------------------------------------------------------------------------------------------------------------------------------------------------------------------------------------------------------------------------------------------------------------------------------------------------------------------------------------------------------------------------------------------------------------------------------------------------------------------------------------------------------------------------------------------------------------------------------------------------------------------------------------------------------------------------------------------------------------------------------------------------------------------------------------------------------------------------------------------------------------------------------------------------------------------------------------------------------------------------------------------------------------------------------------------------------------------------------------------------------------------------------------------------------------------------------------------------------------------------------------------------------------------------------------------------------------------------------------------------------------------------------------------------------------------------------------------------------------------------------------------------------------------------------------------------------------------------------------------------------------------------------------------------------------------------------------------------------------------------------------------------------------------------------------------------------------------------------------------------------------------------------------------------------------------------------------------------------------------------------------------------------------------|----------------------------------------------------------------------------------------------------------------------------------------------------------------------------------------------------------------------------------------------------------------------------------------------------------------------------------------------------------------------------------------------------------------------------------------------------------------------------------------------------------------------------------------------------------------------------------------------------------------------------------------------------------------------------------------------------------------------------------------------------------------------------------------------------------------------------------------------------------------------------------------------------------------------------------------------------------------------------------------------------------------------------------------------------------------------------------------------------------------------------------------------------------------------------------------------------------------------------------------------------------------------------------------------------------------------------------------------------------------------------------------------------------------------------------------------------------------------------------------------------------------------------------------------------------------------------------------------------------------------------------------------------------------------------------------------------------------------------------------------------------------------------------------------------------------------------------------------------------------------------------------------------------------------------------------------------------------------------------------------------------------------------------------------------------------------------------------------------------------------------------------------------------------------------------|---------------------------------------------------------------------------------------------------------------------------------------------------------------------------------------------------------------------------------------------------------------------------------------------------------------------------------------------------------------------------------------------------------------------------------------------------------------------------------------------------------------------------------------------------------------------------------------------------------------------------------------------------------------------------------------------------------------------------------------------------------------------------------------------------------------------------------------------------------------------------------------------------------------------------------------------------------------------------------------------------------------------------------------------------------------------------------------------------------------------------------------------------------------------------------------------------------------------------------------------------------------------------------------------------------------------------------------------------------------------------------------------------------------------------------------------------------------------------------------------------------------------------------------------------------------------------------------------------------------------------------------------------------------------------------------------------------------------------------------------------------------------------------------------------------------------------------------------------------------------------------------------------------------------------------------------------------------------------------------------------------------------------------------------------------------------------------------------------------------|-----------------------------------------------------------------------------------------------------------------------------------------------------------------------------------------------------------------------------------------------------------------------------------------------------------------------------------------------------------------------------------------------------------------------------------------------------------------------------------------------------------------------------------------------------------------------------------------------------------------------------------------------------------------------------------------------------------------------------------------------------------------------------------------------------------------------------------------------------------------------------------------------------------------------------------------------------------------------------------------------------------------------------------------------------------------------------------------------------------------------------------------------------------------------------------------------------------------------------------------------------------------------------------------------------------------------------------------------------------------------------------------------------------------------------------------------------------------------------------------------------------------------------------------------------------------------------------------------------------------------------------------------------------------------------------------------------------------------------------------------------------------------------------------------------------------------------------------------------------------------------------------------------------------------------------------------------------------------------------------------------------------------------------------------------------------------------------------------------------------------------------------------------------------------------------------------------------------------------------------------------------------------------------|
| Fortulation support localization                                                                                                                                                                                                                                                                                                                                                                                                                                                                                                                                                                                                                                                                                                                                                                                                                                                                                                                                                                                                                                                                                                                                                                                                                                                                                                                                                                                                                                                                                                                                                                                                                                                                                                                                                                                                                                                                                                                                                                                                                                                                                          |                                                                                                                                                                                                                                                                                                                                                                                                                                                                                                                                                                                                                                                                                                                                                                                                                                                                                                                                                                                                                                                                                                                                                                                                                                                                                                                                                                                                                                                                                                                                                                                                                                                                                                                                                                                                                                                                                                                                                                                                                                                                                                                                                                                  | For initial appendition                                                                                                                                                                                                                                                                                                                                                                                                                                                                                                                                                                                                                                                                                                                                                                                                                                                                                                                                                                                                                                                                                                                                                                                                                                                                                                                                                                                                                                                                                                                                                                                                                                                                                                                                                                                                                                                                                                                                                                                                                                                                                       |                                                                                                                                                                                                                                                                                                                                                                                                                                                                                                                                                                                                                                                                                                                                                                                                                                                                                                                                                                                                                                                                                                                                                                                                                                                                                                                                                                                                                                                                                                                                                                                                                                                                                                                                                                                                                                                                                                                                                                                                                                                                                                                                                                                                                                                                                   |
| Long Hillion<br>Inter Schempflähung Wich of Tr. 4                                                                                                                                                                                                                                                                                                                                                                                                                                                                                                                                                                                                                                                                                                                                                                                                                                                                                                                                                                                                                                                                                                                                                                                                                                                                                                                                                                                                                                                                                                                                                                                                                                                                                                                                                                                                                                                                                                                                                                                                                                                                         | 1 doma of shrining shiphs for origins rap universite cells legislation and seles<br>positionering genom suffacers and subsequences must shrink the<br>positionering genom suffacers and utilitations.<br>Filter on installed i dipingen bronze ar:<br>Lindi distances programmers and and a strategy and a strategy and<br>distances programmers and a strategy and a strategy and<br>distances and a strategy and a strategy and a strategy and<br>distances and a strategy and a strategy and a strategy and<br>distances and a strategy and a strategy and a strategy and<br>distances and a strategy and a strategy and a strategy and a strategy and<br>distances and a strategy and a strategy and a strategy and a strategy and<br>distances and a strategy and a strategy and a strategy and a strategy and<br>distances and a strategy and<br>distances and a strategy and a stra | a Berdijska i Slav andri inkonsa ner im anska, dr. Rojakim i Hilesad, Biglaka i Slava, Dakipus Diarrov, K. Kalaka savnika ok. Laakserinteitet. Hilpska i Slava, Slava, Dakipus Diarrov, K. Kalaka savnika ok. Laakserinteitet. Hilpska i Slava, Slava, Barran, K. S. Kalaka, Slava, Sla | Friger en kondulist i utgenigen konsten so.<br>Linda Andreg (Z. O. Konsten von ig, vorgenen en senger<br>hand andreg (Z. O. Konsten von ig, vorgenen en senger<br>hand andreg (Z. O. Konsten von ig) vorgenen en senger<br>higher (Andreg er generationsen von ig)<br>higher (Andreg er generationsen von ig) |
| KT-HTHOGEC OF DURING      K-advectory of the second s | PLANEMAGE IN THE INFORMATION INTERVIEW INTERVI                                                   | utbildning för internationell<br>positionering<br>Programmer pre värd få unverklag av athorevak kunn med intensisionell bakanf<br>utbildning och förskampandete.<br>I dena stätted värdinga kon oftate de burstens son värla infigure granskning                                                                                                                                                                                                                                                                                                                                                                                                                                                                                                                                                                                                                                                                                                                                                                                                                                                                                                                                                                                                                                                                                                                                                                                                                                                                                                                                                                                                                                                                                                                                                                                                                                                                                                                                                                                                                                                              | utbildning för internationell<br>positionering<br>Pregrame gr stöl til versking er atheende karse med internationalt kelraft<br>staka attökung- och fördnageniger.                                                                                                                                                                                                                                                                                                                                                                                                                                                                                                                                                                                                                                                                                                                                                                                                                                                                                                                                                                                                                                                                                                                                                                                                                                                                                                                                                                                                                                                                                                                                                                                                                                                                                                                                                                                                                                                                                                                                                                                                                                                                                                                |
| UTLYSNING<br>IT i Högre Utbildning                                                                                                                                                                                                                                                                                                                                                                                                                                                                                                                                                                                                                                                                                                                                                                                                                                                                                                                                                                                                                                                                                                                                                                                                                                                                                                                                                                                                                                                                                                                                                                                                                                                                                                                                                                                                                                                                                                                                                                                                                                                                                        | UTLYNNING<br>NU 15 - Nätbaserad                                                                                                                                                                                                                                                                                                                                                                                                                                                                                                                                                                                                                                                                                                                                                                                                                                                                                                                                                                                                                                                                                                                                                                                                                                                                                                                                                                                                                                                                                                                                                                                                                                                                                                                                                                                                                                                                                                                                                                                                                                                                                                                                                  | REKTAD UTLYSNING<br>NU 16 - Nätbaserad                                                                                                                                                                                                                                                                                                                                                                                                                                                                                                                                                                                                                                                                                                                                                                                                                                                                                                                                                                                                                                                                                                                                                                                                                                                                                                                                                                                                                                                                                                                                                                                                                                                                                                                                                                                                                                                                                                                                                                                                                                                                        | UTLYNNING<br>NU 17 - Nätbaserad                                                                                                                                                                                                                                                                                                                                                                                                                                                                                                                                                                                                                                                                                                                                                                                                                                                                                                                                                                                                                                                                                                                                                                                                                                                                                                                                                                                                                                                                                                                                                                                                                                                                                                                                                                                                                                                                                                                                                                                                                                                                                                                                                                                                                                                   |